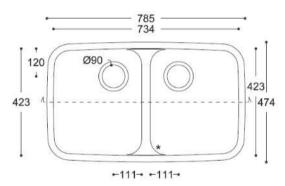

## Smooth 850

CROSS-SECTION

## Smooth 873

CROSS-SECTION

Sweet 805 Sweet 809 Sweet 802 Sweet 804 306 — - 256 — 448 -399 -318 ----- 444 -- 400 -Ø90 106 105 201 Ø90 Ø90 318 399 448 402 452 449 494 R38 R60 CROSS-SECTION CROSS-SECTION CROSS-SECTION CROSS-SECTION — 449 — → — 399 — —— 402 ——•