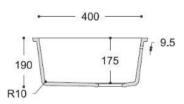

# **Bathroom Collection**

Purity 7210 350

Purity 7220

Care 5510

Care 5310

175

450 400

CROSS-SECTION