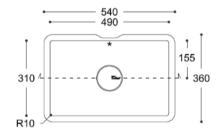

# **Bathroom Collection**

Purity 7210 350

Purity 7220

Care 5510

Care 5310



175



450 400











CROSS-SECTION



CROSS-SECTION



CROSS-SECTION



CROSS-SECTION



Relax 7310





Relax 7320





Relax 7330





CROSS-SECTION



CROSS-SECTION



CROSS-SECTION



## Refresh 7410





CROSS-SECTION



## Refresh 7420





#### CROSS-SECTION



## Peace 7610







## Serenity 7510





#### CROSS-SECTION



# Serenity 7520





#### CROSS-SECTION



## Serenity 7530







Calm 810 Calm 815 Calm 820 Calm 831 559 508 - 424 - 374 -469 418 571 520 77 70 89 1 122 Ø46 1 267 316 388 341 332 383 367 418 CROSS-SECTION CROSS-SECTION CROSS-SECTION CROSS-SECTION ·-- 341 ---— 332 — → **-**─ 267 **-**→ - 367 ----Ø19 💤 153 178

## Energy 7710





\* T 120

CROSS-SECTION

## Energy 7720





#### CROSS-SECTION



## Energy 7730





CROSS-SECTION



# Kitchen Collection

## Smooth 850





CROSS-SECTION



## Smooth 873





CROSS-SECTION



Sweet 805 Sweet 809 Sweet 802 Sweet 804 306 — - 256 — 448 -399 -318 ----- 444 -- 400 -Ø90 106 105 201 Ø90 Ø90 318 399 448 402 452 449 494 R38 R60 CROSS-SECTION CROSS-SECTION CROSS-SECTION CROSS-SECTION — 449 — → — 399 — —— 402 ——•

208

222

R25

109

R38

123

208

220

159

167

R19

368

181

Sweet 857 Sweet 859 Sweet 871 Sweet 881 ← 202 → ← 152 → 484 440 582 531 733 695 100 Ø90 149 1 199 212 Ø90 348 303 Ø90 340 384 397 448 436 474 R60 R60 R76 CROSS-SECTION CROSS-SECTION CROSS-SECTION CROSS-SECTION - 397 -- 436 --**----** 340 **----** 297 **- -**188 202 214 200 141 154 215 R26 R38 R25

# Spicy 965





CROSS-SECTION



Spicy 966