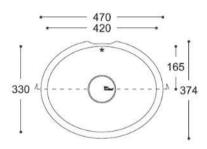

# **Bathroom Collection**

Purity 7210 350

Purity 7220

Care 5510

Care 5310



175



450 400











CROSS-SECTION



CROSS-SECTION



CROSS-SECTION



CROSS-SECTION



Relax 7310





Relax 7320





Relax 7330





CROSS-SECTION



CROSS-SECTION



CROSS-SECTION



## Refresh 7410





CROSS-SECTION



## Refresh 7420





#### CROSS-SECTION



## Peace 7610







## Serenity 7510





#### CROSS-SECTION



# Serenity 7520





#### CROSS-SECTION



## Serenity 7530







Calm 810 Calm 815 Calm 820 Calm 831 559 508 - 424 - 374 -469 418 571 520 77 70 89 1 122 Ø46 1 267 316 388 341 332 383 367 418 CROSS-SECTION CROSS-SECTION CROSS-SECTION CROSS-SECTION ·-- 341 ---— 332 — → **-**─ 267 **-**→ - 367 ----Ø19 💤 153 178

## Energy 7710





\* T 120

CROSS-SECTION

## Energy 7720





#### CROSS-SECTION



## Energy 7730





CROSS-SECTION



# Kitchen Collection

## Smooth 850





CROSS-SECTION



## Smooth 873





CROSS-SECTION



Sweet 805 Sweet 809 Sweet 802 Sweet 80