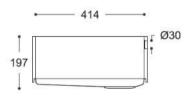

399 -318 ----- 444 -- 400 -Ø90 106 105 201 Ø90 Ø90 318 399 448 402 452 449 494 R38 R60 CROSS-SECTION CROSS-SECTION CROSS-SECTION CROSS-SECTION — 449 — → — 399 — —— 402 ——•

208

222

R25

109

R38

123

208

220

159

167

R19

368

181

Sweet 857 Sweet 859 Sweet 871 Sweet 881 ← 202 → ← 152 → 484 440 582 531 733 695 100 Ø90 149 1 199 212 Ø90 348 303 Ø90 340 384 397 448 436 474 R60 R60 R76 CROSS-SECTION CROSS-SECTION CROSS-SECTION CROSS-SECTION - 397 -- 436 --**----** 340 **----** 297 **- -**188 202 214 200 141 154 215 R26 R38 R25

# Spicy 965





CROSS-SECTION



Spicy 966





CROSS-SECTION



Spicy 967





CROSS-SECTION



Spicy 969





CROSS-SECTION



Spicy 970





CROSS-SECTION



## Sparkling 9501

# Sparkling 9502

# Sparkling 9503













CROSS-SECTION



CROSS-SECTION





# Sparkling 9504





#### CROSS-SECTION



# Sparkling 9505