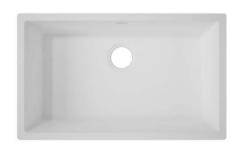

## Smooth 873

CROSS-SECTION

Sweet 805 Sweet 809 Sweet 802 Sweet 804 306 — - 256 — 448 -399 -318 ----- 444 -- 400 -Ø90 106 105 201 Ø90 Ø90 318 399 448 402 452 449 494 R38 R60 CROSS-SECTION CROSS-SECTION CROSS-SECTION CROSS-SECTION — 449 — → — 399 — —— 402 ——•