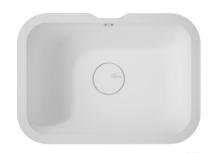

# **Bathroom Collection**

Purity 7210 350

Purity 7220

Care 5510

Care 5310



175



450 400











CROSS-SECTION



CROSS-SECTION



CROSS-SECTION



CROSS-SECTION



Relax 7310





Relax 7320





Relax 7330





CROSS-SECTION



CROSS-SECTION



CROSS-SECTION



## Refresh 7410





CROSS-SECTION



## Refresh 7420





#### CROSS-SECTION



## Peace 7610







## Serenity 7510





#### CROSS-SECTION



# Serenity 7520





#### CROSS-SECTION



## Serenity 7530







Calm 810 Calm 815 Calm 820 Calm 831 559 508 - 424 - 374 -469 418 571 520 77 70 89 1 122 Ø46 1 267 316 388 341 332 383 367 418 CROSS-SECTION CROSS-SECTION CROSS-SECTION CROSS-SECTION ·-- 341 ---— 332 — → **-**─ 267 **-**→ - 367 ----Ø19 💤 153 178

## Energy 7710





\* T 120

CROSS-SECTION

## Energy 7720





#### CROSS-SECTION



## Energy 7730





CROSS-SECTION



# Kitchen Collection

## Smooth 850





CROSS-SECTION



## Smooth 873





CROSS-SECTION



Sweet 805 Sweet 809 Sweet 802 Sweet 804 306 — - 256 — 448 -399 -318 ----- 444 -- 400 -Ø90 106 105 201 Ø90 Ø90 318 399 448 402 452 449 494 R38 R60 CROSS-SECTION CROSS-SECTION CROSS-SECTION CROSS-SECTION — 449 — → — 399 — —— 402 ——•

208

222

R25

109

R38

123

208

220

159

167

R19