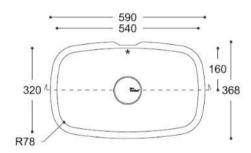

# **Bathroom Collection**

Purity 7210 350

Purity 7220

Care 5510

Care 5310



175



450 400











CROSS-SECTION



CROSS-SECTION



CROSS-SECTION



CROSS-SECTION



Relax 7310





Relax 7320





Relax 7330





CROSS-SECTION



CROSS-SECTION



CROSS-SECTION



## Refresh 7410





CROSS-SECTION



## Refresh 7420





#### CROSS-SECTION



## Peace 7610







## Serenity 7510





#### CROSS-SECTION



# Serenity 7520





#### CROSS-SECTION



## Serenity 7530







Calm 810 Calm 815 Calm 820 Calm 831 559 508 - 424 - 374 -469 418 571 520 77 70 89 1 122 Ø46 1 267 316 388 341 332 383 367 418 CROSS-SECTION CROSS-SECTION CROSS-SECTION CROSS-SECTION ·-- 341 ---— 332 — → **-**─ 267 **-**→ - 367 ----Ø19 💤 153 178

## Energy 7710





\* T 120

CROSS-SECTION

## Energy 7720





#### CROSS-SECTION



## Energy 7730





CROSS-SECTION



# Kitchen Collection

## Smooth 850





CROSS-SECTION



## Smooth 873





CROSS-SECTION



Sweet 805 Sweet 809 Sweet 802 Sweet 804 306 — - 256 — 448 -399 -318 ----- 444 -- 400 -Ø90 106 105 201 Ø90 Ø90 318 399 448 402 452 449 494 R38 R60 CROSS-SECTION CROSS-SECTION CROSS-SECTION CROSS-SECTION — 449 — → — 399 — —