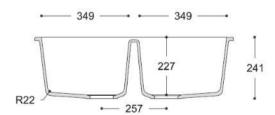

SECTION



CROSS-SECTION



CROSS-SECTION



CROSS-SECTION



Relax 7310





Relax 7320





Relax 7330





CROSS-SECTION



CROSS-SECTION



CROSS-SECTION



## Refresh 7410





CROSS-SECTION



## Refresh 7420





#### CROSS-SECTION



## Peace 7610







## Serenity 7510





#### CROSS-SECTION



# Serenity 7520





#### CROSS-SECTION



## Serenity 7530







Calm 810 Calm 815 Calm 820 Calm 831 559 508 - 424 - 374 -469 418 571 520 77 70 89 1 122 Ø46 1 267 316 388 341 332 383 367 418 CROSS-SECTION CROSS-SECTION CROSS-SECTION CROSS-SECTION ·-- 341 ---— 332 — → **-**─ 267 **-**→ - 367 ----Ø19 💤 153 178

## Energy 7710





\* T 120

CROSS-SECTION

## Energy 7720





#### CROSS-SECTION



## Energy 7730





CROSS-SECTION



# Kitchen Collection

## Smooth 850





CROSS-SECTION



## Smooth 873





CROSS-SECTION



Sweet 805 Sweet 809 Sweet 802 Sweet 804 306 — - 256 — 448 -399 -318 ----- 444 -- 400 -Ø90 106 105 201 Ø90 Ø90 318 399 448 402 452 449 494 R38 R60 CROSS-SECTION CROSS-SECTION CROSS-SECTION CROSS-SECTION — 449 — → — 399 — —— 402 ——•

208

222

R25

109

R38

123

208

220

159

167

R19

368

181

Sweet 857 Sweet 859 Sweet 871 Sweet 881 ← 202 → ← 152 → 484 440 582 531 733 695 100 Ø90 149 1 199 212 Ø90 348 303 Ø90 340 384 397 448 436 474 R60 R60 R76 CROSS-SECTION CROSS-SECTION CROSS-SECTION CROSS-SECTION - 397 -- 436 --**----** 340 **----** 297 **- -**188 202 214 200 141 154 215 R26 R38 R25

# Spicy 965





CROSS-SECTION



Spicy 966





CROSS-SECTION



Spicy 967





CROSS-SECTION



Spicy 969





CROSS-SECTION



Spicy 970





CROSS-SECTION



## S