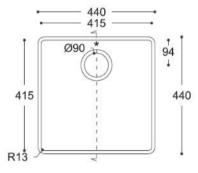

400 -Ø90 106 105 201 Ø90 Ø90 318 399 448 402 452 449 494 R38 R60 CROSS-SECTION CROSS-SECTION CROSS-SECTION CROSS-SECTION — 449 — → — 399 — —— 402 ——•

208

222

R25

109

R38

123

208

220

159

167

R19

368

181

Sweet 857 Sweet 859 Sweet 871 Sweet 881 ← 202 → ← 152 → 484 440 582 531 733 695 100 Ø90 149 1 199 212 Ø90 348 303 Ø90 340 384 397 448 436 474 R60 R60 R76 CROSS-SECTION CROSS-SECTION CROSS-SECTION CROSS-SECTION - 397 -- 436 --**----** 340 **----** 297 **- -**188 202 214 200 141 154 215 R26 R38 R25

# Spicy 965





CROSS-SECTION



Spicy 966





CROSS-SECTION



Spicy 967





CROSS-SECTION



Spicy 969





CROSS-SECTION



Spicy 970





CROSS-SECTION



## Sparkling 9501

# Sparkling 9502

# Sparkling 9503













CROSS-SECTION



CROSS-SECTION





# Sparkling 9504





#### CROSS-SECTION



# Sparkling 9505