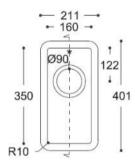

rgy 7730





CROSS-SECTION



# Kitchen Collection

## Smooth 850





CROSS-SECTION



## Smooth 873





CROSS-SECTION



Sweet 805 Sweet 809 Sweet 802 Sweet 804 306 — - 256 — 448 -399 -318 ----- 444 -- 400 -Ø90 106 105 201 Ø90 Ø90 318 399 448 402 452 449 494 R38 R60 CROSS-SECTION CROSS-SECTION CROSS-SECTION CROSS-SECTION — 449 — → — 399 — —— 402 ——•

208

222

R25

109

R38

123

208

220

159

167

R19

368

181

Sweet 857 Sweet 859 Sweet 871 Sweet 881 ← 202 → ← 152 → 484 440 582 531 733 695 100 Ø90 149 1 199 212 Ø90 348 303 Ø90 340 384 397 448 436 474 R60 R60 R76 CROSS-SECTION CROSS-SECTION CROSS-SECTION CROSS-SECTION - 397 -- 436 --**----** 340 **----** 297 **- -**188 202 214 200 141 154 215 R26 R38 R25

# Spicy 965





CROSS-SECTION



Spicy 966





CROSS-SECTION



Spicy 967





CROSS-SECTION



Spicy 969





CROSS-SECTION



Spicy 970





CROSS-SECTION



## Sparkling 9501

# Sparkling 9502

# Sparkling 9503













CROSS-SECTION



CROSS-SECTION





# Sparkling 9504





#### CROSS-SECTION



# Sparkling 9505