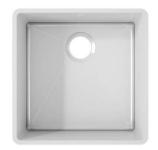

- 400 -Ø90 106 105 201 Ø90 Ø90 318 399 448 402 452 449 494 R38 R60 CROSS-SECTION CROSS-SECTION CROSS-SECTION CROSS-SECTION — 449 — → — 399 — —— 402 ——•

208

222

R25

109

R38

123

208

220

159

167

R19

368

181

Sweet 857 Sweet 859 Sweet 871 Sweet 881 ← 202 → ← 152 → 484 440 582 531 733 695 100 Ø90 149 1 199 212 Ø90 348 303 Ø90 340 384 397 448 436 474 R60 R60 R76 CROSS-SECTION CROSS-SECTION CROSS-SECTION CROSS-SECTION - 397 -- 436 --**----** 340 **----** 297 **- -**188 202 214 200 141 154 215 R26 R38 R25

# Spicy 965





CROSS-SECTION



Spicy 966





CROSS-SECTION



Spicy 967





CROSS-SECTION



Spicy 969





CROSS-SECTION



Spicy 970





CROSS-SECTION



## Sparkling 9501

# Sparkling 9502

# Sparkling 9503













CROSS-SECTION



CROSS-SECTION





# Sparkling 9504





#### CROSS-SECTION



# Sparkling 9505