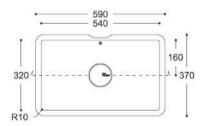

350

Purity 7220

Care 5510

Care 5310



175



450 400











CROSS-SECTION



CROSS-SECTION



CROSS-SECTION



CROSS-SECTION



Relax 7310





Relax 7320





Relax 7330





CROSS-SECTION



CROSS-SECTION



CROSS-SECTION



## Refresh 7410





CROSS-SECTION



## Refresh 7420





#### CROSS-SECTION



## Peace 7610







## Serenity 7510





#### CROSS-SECTION



# Serenity 7520





#### CROSS-SECTION



## Serenity 7530







Calm 810 Calm 815 Calm 820 Calm 831 559 508 - 424 - 374 -469 418 571 520 77 70 89 1 122 Ø46 1 267 316 388 341 332 383 367 418 CROSS-SECTION CROSS-SECTION CROSS-SECTION CROSS-SECTION ·-- 341 ---— 332 — → **-**─ 267 **-**→ - 367 ----Ø19 💤 153 178

## Energy 7710





\* T 120

CROSS-SECTION

## Energy 7720





#### CROSS-SECTION



## Energy 7730





CROSS-SECTION



# Kitchen Collection

## Smooth 850





CROSS-SECTION



## Smooth 873





CROSS-SECTION



Sweet 805 Sweet 809 Sweet 802 Sweet 804 306 — - 256 — 448 -399 -318 ----- 444 -- 400 -Ø90 106 105 201 Ø90 Ø90 318 399 448 402 452 449 494 R38 R60 CROSS-SECTION CROSS-SECTION CROSS-SECTION CROSS-SECTION — 449 — → — 399 — —— 402 ——•

208

222

R25

109

R38

123

208

220

159

167

R19

368

181

Sweet 857 Sweet 859 Sweet 871 Sweet 881 ← 202 → ← 152 → 484 440 582 531 733 695 100 Ø90 149 1 199 212 Ø90 348 303 Ø90 340 384 397 448 436 474 R60 R60 R76 CROSS-SECTION CROSS-SECTION CROSS-SECTION CROSS-SECTION - 397 -- 436 --**----** 340 **----** 297 **- -**188 202 214 200 141 154 215 R26 R38 R25

# Spicy 965





CROSS-SECTION



Spicy 966





CROSS-SECTION



Spicy 967





CROSS-SECT