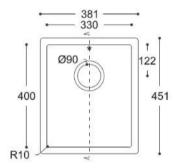

# **Bathroom Collection**

Purity 7210 350

Purity 7220

Care 5510

Care 5310

175

450 400

CROSS-SECTION