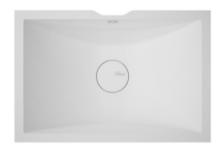

## Smooth 873

CROSS-SECTION

Sweet 805 Sweet 809 Sweet 802 Sweet 804 306 — - 256 — 448 -399 -318 ----- 444 -- 400 -Ø90 106 105 201 Ø90 Ø90 318 399 448 402 452 449 494 R38 R60 CROSS-SECTION CROSS-SECTION CROSS-SECTION CROSS-SECTION — 449 — → — 399 — —— 402 ——•