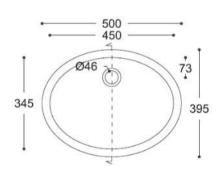

# **Bathroom Collection**

Purity 7210 350

Purity 7220

Care 5510

Care 5310



175



450 400











CROSS-SECTION



CROSS-SECTION



CROSS-SECTION



CROSS-SECTION



Relax 7310





Relax 7320





Relax 7330





CROSS-SECTION



CROSS-SECTION



CROSS-SECTION



## Refresh 7410





CROSS-SECTION



## Refresh 7420





#### CROSS-SECTION



## Peace 7610







## Serenity 7510





#### CROSS-SECTION



# Serenity 7520





#### CROSS-SECTION



## Serenity 7530







Calm 810 Calm 815 Calm 820 Calm 831 559 508 - 424 - 374 -469 418 571 520 77 70 89 1 122 Ø46 1 267 316 388 341 332 383 367 418 CROSS-SECTION CROSS-SECTION CROSS-SECTION CROSS-SECTION ·-- 341 ---— 332 — → **-**─ 267 **-**→ - 367 ----Ø19 💤 153 178

## Energy 7710





\* T 120

CROSS-SECTION

## Energy 7720





#### CROSS-SECTION



## Energy 7730





CROSS-SECTION



# Kitchen Collection

## Smooth 850





CRO