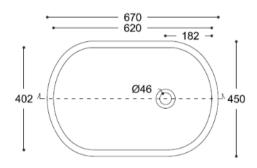

# **Bathroom Collection**

Purity 7210 350

Purity 7220

Care 5510

Care 5310



175



450 400











CROSS-SECTION



CROSS-SECTION



CROSS-SECTION



CROSS-SECTION



Relax 7310





Relax 7320





Relax 7330





CROSS-SECTION



CROSS-SECTION



CROSS-SECTION



## Refresh 7410





CROSS-SECTION



## Refresh 7420





#### CROSS-SECTION



## Peace 7610







## Serenity 7510





#### CROSS-SECTION



# Serenity 7520





#### CROSS-SECTION



## Serenity 7530







Calm 810 Calm 815 Calm 820 Calm 831 559 508 - 424 - 374 -469 418 571 520 77 70 89 1 122 Ø46 1 267 316 388 341 332 383 367 418 CROSS-SECTION CROSS-SECTION CROSS-SECTION CROSS-SECTION ·-- 341 ---— 332 — → **-**─ 267 **-**→ - 367 ----Ø19 💤 153 178

## Energy 7710





\* T 120

CROSS-SECTION

## Energy 7720





#### CROSS-SECTION



## Energy 7730





CROSS-SECTION



# Kitchen Collection

## Smooth 850





CROSS-S