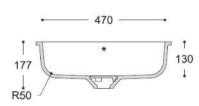

# **Bathroom Collection**

Purity 7210 350

Purity 7220

Care 5510

Care 5310



175



450 400











CROSS-SECTION



CROSS-SECTION



CROSS-SECTION



CROSS-SECTION



Relax 7310





Relax 7320





Relax 7330





CROSS-SECTION



CROSS-SECTION



CROSS-SECTION



## Refresh 7410





CROSS-SECTION



## Refresh 7420





#### CROSS-SECTION



## Peace 7610







## Serenity 7510





#### CROSS-SECTION



# Serenity 7520





#### CROSS-SECTION



## Serenity 7530







Calm 810 Calm 815 Calm 820 Calm 831 559 508 - 424 - 374 -469 418 571 520 77 70 89 1 122 Ø46 1 267 316 388 341 332 383 367 418 CROSS-SECTION CROSS-SECTION CROSS-SECTION CROSS-SECTION ·-- 341 ---— 332 — → **-**─ 267 **-**→ - 367 ----Ø19 💤 153 178

## Energy 7710





\* T 120

CROSS-SECTION

## Energy 7720





#### CROSS-SECTION



## Energy 7730





CROSS-SECTION



# Kitchen Collection

## Smooth 850





CROSS-SECTION



## Smooth 873





CROSS-SECTION



Sweet 805 Sweet 809 Sweet 802 Sweet 804 306 — - 256 — 448 -399 -318 ----- 444 -- 400 -Ø90 106 105 201 Ø90 Ø90 318 399 448 402 452 449 494 R38 R60 CROSS-SECTION CROSS-SECTION CROSS-SECTION CROSS-SECTION — 449 — → — 399 — —— 402 ——•

208

222

R25

109

R38

123

208

220

159

167

R19

368

181

Sweet 857 Swe