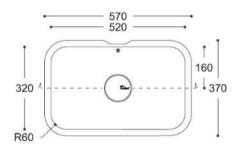

# **Bathroom Collection**

Purity 7210 350

Purity 7220

Care 5510

Care 5310



175



450 400











CROSS-SECTION



CROSS-SECTION



CROSS-SECTION



CROSS-SECTION



Relax 7310





Relax 7320





Relax 7330





CROSS-SECTION



CROSS-SECTION



CROSS-SECTION



## Refresh 7410





CROSS-SECTION



## Refresh 7420





#### CROSS-SECTION



## Peace 7610







## Serenity 7510





#### CROSS-SECTION



# Serenity 7520





#### CROSS-SECTION



## Serenity 7530







Calm 810 Calm 815 Calm 820 Calm 831 559 508 - 424 - 374 -469 418 571 520 77 70 89 1 122 Ø46 1 267 316 388 341 332 383 367 418 CROSS-SECTION CROSS-SECTION CROSS-SECTION CROSS-SECTION ·-- 341 ---— 332 — → **-**─ 267 **-**→ - 367 ----Ø19 💤 153 178

## Energy 7710





\* T 120

CROSS-SECTION

## Energy 7720





#### CROSS-SECTION



## Energy 7730





CROSS-SECTION



# Kitchen Collection

## Smooth 850





CROSS-SECTION



## Smooth 873





CROSS-SECTION



Sweet 805 Sweet 809 Sweet 802 Sweet 804 306 — - 256 — 448 -399 -318 ----- 444 -- 400 -Ø90 106 105 201 Ø90 Ø90 318 399 448 402 452 449 494 R38 R60 CROSS-SECTION CROSS-SECTION CROSS-SECTION CROSS-SECTION — 449 — → — 399 — —— 402 ——•

208

222

R25

109

R38

123

208

220

159

167

R19

368

181

Sweet 857 Sweet 859 Sweet 871 Sweet