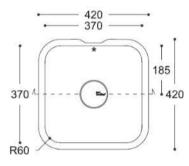

# **Bathroom Collection**

Purity 7210 350

Purity 7220

Care 5510

Care 5310



175



450 400











CROSS-SECTION



CROSS-SECTION



CROSS-SECTION



CROSS-SECTION



Relax 7310





Relax 7320





Relax 7330





CROSS-SECTION



CROSS-SECTION



CROSS-SECTION



## Refresh 7410





CROSS-SECTION



## Refresh 7420





#### CROSS-SECTION



## Peace 7610







## Serenity 7510





#### CROSS-SECTION



# Serenity 7520





#### CROSS-SECTION



## Serenity 7530







Calm 810 Calm 815 Calm 820 Calm 831 559 508 - 424 - 374 -469 418 571 520 77 70 89 1 122 Ø46 1 267 316 388 341 332 383 367 418 CROSS-SECTION CROSS-SECTION CROSS-SECTION CROSS-SECTION ·-- 341 ---— 332 — → **-**─ 267 **-**→ - 367 ----Ø19 💤 153 178

## Energy 7710





\* T 120

CROSS-SECTION

## Energy 7720





#### CROSS-SECTION



## Energy 7730





CROSS-SECTION



# Kitchen Collection

## Smooth 850





CROSS-SECTION



## Smooth 873





CROSS-SECTION



Sweet 805 Sweet 809 Sweet 802 Sweet 804 306 — - 256 — 448 -399 -318 ----- 444 -- 400 -Ø90 106 105 201 Ø90 Ø90 318 399 448 402 452 449 494 R38 R60 CROSS-SECTION CROSS-SECTION CROSS-SECTION CROSS-SECTION — 449 — → — 399 — —— 402 ——•

208

222

R25