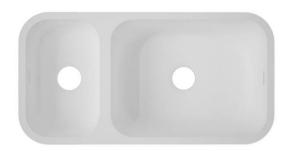

SECTION



CROSS-SECTION



CROSS-SECTION



Relax 7310





Relax 7320





Relax 7330





CROSS-SECTION



CROSS-SECTION



CROSS-SECTION



## Refresh 7410





CROSS-SECTION



## Refresh 7420





#### CROSS-SECTION



## Peace 7610







## Serenity 7510





#### CROSS-SECTION



# Serenity 7520





#### CROSS-SECTION



## Serenity 7530







Calm 810 Calm 815 Calm 820 Calm 831 559 508 - 424 - 374 -469 418 571 520 77 70 89 1 122 Ø46 1 267 316 388 341 332 383 367 418 CROSS-SECTION CROSS-SECTION CROSS-SECTION CROSS-SECTION ·-- 341 ---— 332 — → **-**─ 267 **-**→ - 367 ----Ø19 💤 153 178

## Energy 7710





\* T 120

CROSS-SECTION

## Energy 7720





#### CROSS-SECTION



## Energy 7730





CROSS-SECTION



# Kitchen Collection

## Smooth 850





CROSS-SECTION



## Smooth 873





CROSS-SECTION



Sweet 805 Sweet 809 Sweet 802 Sweet 804 306 — - 256 — 448 -399 -318 ----- 444 -- 400 -Ø90 106 105 201 Ø90 Ø90 318 399 448 402 452 449 494 R38 R60 CROSS-SECTION CROSS-SECTION CROSS-SECTION CROSS-SECTION — 449 — → — 399 — —— 402 ——•

208

222

R25

109

R38

123

208

220

159

167

R19

368

181

Sweet 857 Sweet 859 Sweet 871 Sweet 881 ← 202 → ← 152 → 484 440 582 531 733 695 100 Ø90 149 1 199 212 Ø90 348 303 Ø90 340 384 397 448 436 474 R60 R60 R76 CROSS-SECTION CROSS-SECTION CROSS-SECTION CROSS-SECTION - 397 -- 436 --**----** 340 **----** 297 **- -**188 202 214 200 141 154 215 R26 R38 R25

# Spicy 965





CROSS-SECTION



Spicy 966





CROSS-SECTION



Spicy 967





CROSS-SECTION



Spicy 969





CROSS-SECTION



Spicy 970





CROSS-SECTION



## Sparkling 9501

#