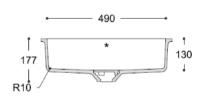

ction**

Purity 7210 350

Purity 7220

Care 5510

Care 5310



175



450 400











CROSS-SECTION



CROSS-SECTION



CROSS-SECTION



CROSS-SECTION



Relax 7310





Relax 7320





Relax 7330





CROSS-SECTION



CROSS-SECTION



CROSS-SECTION



## Refresh 7410





CROSS-SECTION



## Refresh 7420





#### CROSS-SECTION



## Peace 7610







## Serenity 7510





#### CROSS-SECTION



# Serenity 7520





#### CROSS-SECTION



## Serenity 7530







Calm 810 Calm 815 Calm 820 Calm 831 559 508 - 424 - 374 -469 418 571 520 77 70 89 1 122 Ø46 1 267 316 388 341 332 383 367 418 CROSS-SECTION CROSS-SECTION CROSS-SECTION CROSS-SECTION ·-- 341 ---— 332 — → **-**─ 267 **-**→ - 367 ----Ø19 💤 153 178

## Energy 7710





\* T 120

CROSS-SECTION

## Energy 7720





#### CROSS-SECTION



## Energy 7730





CROSS-SECTION



# Kitchen Collection

## Smooth 850





CROSS-SECTION



## Smooth 873





CROSS-SECTION



Sweet 805 Sweet 809 Sweet 802 Sweet 804 306 — - 256 — 448 -399 -318 ----- 444 -- 400 -Ø90 106 105 201 Ø90 Ø90 318 399 448 402 452 449 494 R38 R60 CROSS-SECTION CROSS-SECTION CROSS-SECTION CROSS-SECTION — 449 — → — 399 — —— 402 ——•

208

222

R25

109

R38

123

208

220

159

167

R19

368

181

Sweet 857 Sweet 859 Sweet 871 Sweet 881 ← 202 → ← 152 → 484 440 582 531 733 695 100 Ø90 149 1 199 212 Ø90 348 303 Ø90 340 384 397 448 436 474 R60 R60 R76 CROSS-SECTION CROSS-SECTION CROSS-SECTION CROSS-SECTION - 397 -- 436 --**----** 340 **----** 297 **- -**188 202 214 200 141 154 215 R26 R38 R25

# Spicy 965





CROSS-SECTION



Spicy 966





CROSS-SECTION



Spicy