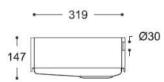

306 — - 256 — 448 -399 -318 ----- 444 -- 400 -Ø90 106 105 201 Ø90 Ø90 318 399 448 402 452 449 494 R38 R60 CROSS-SECTION CROSS-SECTION CROSS-SECTION CROSS-SECTION — 449 — → — 399 — —— 402 ——•

208

222

R25

109

R38

123

208

220

159

167

R19

368

181

Sweet 857 Sweet 859 Sweet 871 Sweet 881 ← 202 → ← 152 → 484 440 582 531 733 695 100 Ø90 149 1 199 212 Ø90 348 303 Ø90 340 384 397 448 436 474 R60 R60 R76 CROSS-SECTION CROSS-SECTION CROSS-SECTION CROSS-SECTION - 397 -- 436 --**----** 340 **----** 297 **- -**188 202 214 200 141 154 215 R26 R38 R25

# Spicy 965





CROSS-SECTION



Spicy 966





CROSS-SECTION



Spicy 967





CROSS-SECTION



Spicy 969





CROSS-SECTION



Spicy 970





CROSS-SECTION



## Sparkling 9501

# Sparkling 9502

# Sparkling 9503













CROSS-SECTION



CROSS-SECTION





# Sparkling 9504





#### CROSS-SECTION



# Sparkling 9505