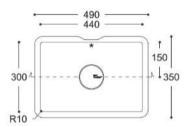

## Serenity 7530

Calm 810 Calm 815 Calm 820 Calm 831 559 508 - 424 - 374 -469 418 571 520 77 70 89 1 122 Ø46 1 267 316 388 341 332 383 367 418 CROSS-SECTION CROSS-SECTION CROSS-SECTION CROSS-SECTION ·-- 341 ---— 332 — → **-**─ 267 **-**→ - 367 ----Ø19 💤 153 178