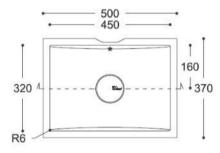

# **Bathroom Collection**

Purity 7210 350

Purity 7220

Care 5510

Care 5310



175



450 400











CROSS-SECTION



CROSS-SECTION



CROSS-SECTION



CROSS-SECTION



Relax 7310





Relax 7320





Relax 7330





CROSS-SECTION



CROSS-SECTION



CROSS-SECTION



## Refresh 7410





CROSS-SECTION



## Refresh 7420





#### CROSS-SECTION



## Peace 7610







## Serenity 7510





#### CROSS-SECTION



# Serenity 7520





#### CROSS-SECTION



## Serenity 7530







Calm 810 Calm 815 Calm 820 Calm 831 559 508 - 424 - 374 -469 418 571 520 77 70 89 1 122 Ø46 1 267 316 388 341 332 383 367 418 CROSS-SECTION CROSS-SECTION CROSS-SECTION CROSS-SECTION ·-- 341 ---— 332 — → **-**─ 267 **-**→ - 367 ----Ø19 💤 153 178

## Energy 7710





\* T 120

CROSS-SECTION

## Energy 7720





#### CROSS-SECTION



## Energy 7730





CROSS-SECTION



# Kitchen Collection

## Smooth 850





CROSS-SECTION



## Smooth 873





CROSS-SECTION



Sweet 805 Sweet 809 Sweet 802 Sweet 804 306 — - 256 — 448 -399 -318 ----- 444 -- 400 -Ø90 106 105 201 Ø90 Ø90 318 399 448 402 452 449 494 R38