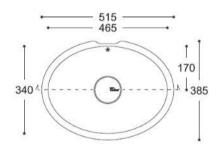

# **Bathroom Collection**

Purity 7210 350

Purity 7220

Care 5510

Care 5310



175



450 400











CROSS-SECTION



CROSS-SECTION



CROSS-SECTION



CROSS-SECTION



Relax 7310





Relax 7320





Relax 7330





CROSS-SECTION



CROSS-SECTION



CROSS-SECTION



## Refresh 7410





CROSS-SECTION



## Refresh 7420





#### CROSS-SECTION



## Peace 7610







## Serenity 7510





#### CROSS-SECTION



# Serenity 7520





#### CROSS-SECTION



## Serenity 7530







Calm 810 Calm 815 Calm 820 Calm 831 559 508 - 424 - 374 -469 418 571 520 77 70 89 1 122 Ø46 1 267 316 388 341 332 383 367 418 CROSS-SECTION CROSS-SECTION CROSS-SECTION CROSS-SECTION ·-- 341 ---— 332 — → **-**─ 267 **-**→ - 367 ----Ø19 💤 153 178

## Energy 7710





\* T 120

CROSS-SECTION

## Energy 7720





#### CROSS-SECTION



## Energy 7730





CROSS-SECTION



# Kitchen Collection

## Smooth 850





CROSS-SECTION



## Smooth 873





CROSS-SECTION



Sweet 805 Sweet 809 Sweet 802 Sweet 804 306 — - 256 —