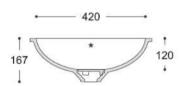

# **Bathroom Collection**

Purity 7210 350

Purity 7220

Care 5510

Care 5310



175



450 400











CROSS-SECTION



CROSS-SECTION



CROSS-SECTION



CROSS-SECTION



Relax 7310





Relax 7320





Relax 7330





CROSS-SECTION



CROSS-SECTION



CROSS-SECTION



## Refresh 7410





CROSS-SECTION



## Refresh 7420





#### CROSS-SECTION



## Peace 7610







## Serenity 7510





#### CROSS-SECTION



# Serenity 7520





#### CROSS-SECTION



## Serenity 7530







Calm 810 Calm 815 Calm 820 Calm 831 559 508 - 424 - 374 -469 418 571 520 77 70 89 1 122 Ø46 1 267 316 388 341 332 383 367 418 CROSS-SECTION CROSS-SECTION CROSS-SECTION CROSS-SECTION ·-- 341 ---— 332 — → **-**─ 267 **-**→ - 367 ----Ø19 💤 153 178

## Energy 7710





\* T 120

CROSS-SECTION

## Energy 7720





#### CROSS-SECTION



## Energy 7730





CROSS-SECTION



# Kitchen Collection

## Smooth 850





CROSS-SECTION



## Smooth 873





CROSS-SECTION



Sweet 805 Sweet 809 Sweet 802 Sweet 804 306 — - 256 — 448 -399 -318 ----- 444 -- 400 -Ø