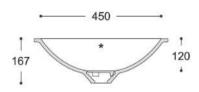

# **Bathroom Collection**

Purity 7210 350

Purity 7220

Care 5510

Care 5310



175



450 400











CROSS-SECTION



CROSS-SECTION



CROSS-SECTION



CROSS-SECTION



Relax 7310





Relax 7320





Relax 7330





CROSS-SECTION



CROSS-SECTION



CROSS-SECTION



## Refresh 7410





CROSS-SECTION



## Refresh 7420





#### CROSS-SECTION



## Peace 7610







## Serenity 7510





#### CROSS-SECTION



# Serenity 7520





#### CROSS-SECTION



## Serenity 7530







Calm 810 Calm 815 Calm 820 Calm 831 559 508 - 424 - 374 -469 418 571 520 77 70 89 1 122 Ø46 1 267 316 388 341 332 383 367 418 CROSS-SECTION CROSS-SECTION CROSS-SECTION CROSS-SECTION ·-- 341 ---— 332 — → **-**─ 267 **-**→ - 367 ----Ø19 💤 153 178

## Energy 7710





\* T 120

CROSS-SECTION

## Energy 7720





#### CROSS-SECTION



## Energy 7730





CROSS-SECTION



# Kitchen Collection

## Smooth 850





CROSS-SECTION



## Smooth 873





CROSS-SECTION



Sweet 805 Sweet 809 Sweet 802 Sweet 804 306 — - 256 — 448 -399 -318 ----- 444 -- 400 -Ø90 106 105 201 Ø90 Ø90 318 399 448 402 452 449 494 R38 R60 CROSS-SECTION