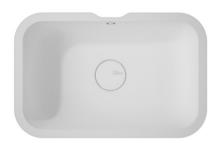

# **Bathroom Collection**

Purity 7210 350

Purity 7220

Care 5510

Care 5310



175



450 400











CROSS-SECTION



CROSS-SECTION



CROSS-SECTION



CROSS-SECTION



Relax 7310





Relax 7320





Relax 7330





CROSS-SECTION



CROSS-SECTION



CROSS-SECTION



## Refresh 7410





CROSS-SECTION



## Refresh 7420





#### CROSS-SECTION



## Peace 7610







## Serenity 7510





#### CROSS-SECTION



# Serenity 7520





#### CROSS-SECTION



## Serenity 7530







Calm 810 Calm 815 Calm 820 Calm 831 559 508 - 424 - 374 -469 418 571 520 77 70 89 1 122 Ø46 1 267 316 388 341 332 383 367 418 CROSS-SECTION CROSS-SECTION CROSS-SECTION CROSS-SECTION ·-- 341 ---— 332 — → **-**─ 267 **-**→ - 367 ----Ø19 💤 153 178

## Energy 7710





\* T 120

CROSS-SECTION

## Energy 7720





#### CROSS-SECTION



## Energy 7730





CROSS-SECTION



# Kitchen Collection

## Smooth 850





CROSS-SECTION



## Smooth 873





CROSS-SECTION



Sweet 805 Sweet 809 Sweet 802 Sweet 804 306 — - 256 — 448 -399 -318 ----- 444 -- 400 -Ø90 106 105 201 Ø90 Ø90 318 399 448 402 452 449 494 R38 R60 CROSS-SECTION CROSS-SECTION CROSS-SECTION CROSS-SECTION — 449 — → — 399 — —— 402 ——•

208

222

R25

109

R38

123

208

220

159

167

R19

368

181

Sweet 857 Sweet 859 Sweet 871 Swe