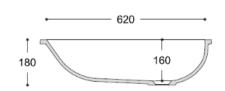

# **Bathroom Collection**

Purity 7210 350

Purity 7220

Care 5510

Care 5310



175



450 400











CROSS-SECTION



CROSS-SECTION



CROSS-SECTION



CROSS-SECTION



Relax 7310





Relax 7320





Relax 7330





CROSS-SECTION



CROSS-SECTION



CROSS-SECTION



## Refresh 7410





CROSS-SECTION



## Refresh 7420





#### CROSS-SECTION



## Peace 7610







## Serenity 7510





#### CROSS-SECTION



# Serenity 7520





#### CROSS-SECTION



## Serenity 7530







Calm 810 Calm 815 Calm 820 Calm 831 559 508 - 424 - 374 -469 418 571 520 77 70 89 1 122 Ø46 1 267 316 388 341 332 383 367 418 CROSS-SECTION CROSS-SECTION CROSS-SECTION CROSS-SECTION ·-- 341 ---— 332 — → **-**─ 267 **-**→ - 367 ----Ø19 💤 153 178

## Energy 7710





\* T 120

CROSS-SECTION

## Energy 7720





#### CROSS-SECTION



## Energy 7730





CROSS-SECTION



# Kitchen Collection

## Smooth 850





CROSS-SECTION



## Smooth 873





CROSS-SECTION



Sweet 805 Sweet 809 Sw