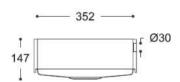

-399 -318 ----- 444 -- 400 -Ø90 106 105 201 Ø90 Ø90 318 399 448 402 452 449 494 R38 R60 CROSS-SECTION CROSS-SECTION CROSS-SECTION CROSS-SECTION — 449 — → — 399 — —— 402 ——•

208

222

R25

109

R38

123

208

220

159

167

R19

368

181

Sweet 857 Sweet 859 Sweet 871 Sweet 881 ← 202 → ← 152 → 484 440 582 531 733 695 100 Ø90 149 1 199 212 Ø90 348 303 Ø90 340 384 397 448 436 474 R60 R60 R76 CROSS-SECTION CROSS-SECTION CROSS-SECTION CROSS-SECTION - 397 -- 436 --**----** 340 **----** 297 **- -**188 202 214 200 141 154 215 R26 R38 R25

# Spicy 965





CROSS-SECTION



Spicy 966





CROSS-SECTION



Spicy 967





CROSS-SECTION



Spicy 969





CROSS-SECTION



Spicy 970





CROSS-SECTION



## Sparkling 9501

# Sparkling 9502

# Sparkling 9503













CROSS-SECTION



CROSS-SECTION





# Sparkling 9504





#### CROSS-SECTION



# Sparkling 9505