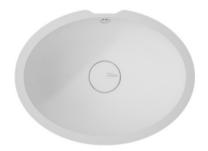

# **Bathroom Collection**

Purity 7210 350

Purity 7220

Care 5510

Care 5310



175



450 400











CROSS-SECTION



CROSS-SECTION



CROSS-SECTION



CROSS-SECTION



Relax 7310





Relax 7320





Relax 7330





CROSS-SECTION



CROSS-SECTION



CROSS-SECTION



## Refresh 7410





CROSS-SECTION



## Refresh 7420





#### CROSS-SECTION



## Peace 7610







## Serenity 7510





#### CROSS-SECTION



# Serenity 7520





#### CROSS-SECTION



## Serenity 7530







Calm 810 Calm 815 Calm 820 Calm 831 559 508 - 424 - 374 -469 418 571 520 77 70 89 1 122 Ø46 1 267 316 388 341 332 383 367 418 CROSS-SECTION CROSS-SECTION CROSS-SECTION CROSS-SECTION ·-- 341 ---— 332 — → **-**─ 267 **-**→ - 367 ----Ø19 💤 153 178

## Energy 7710





\* T 120

CROSS-SECTION

## Energy 7720





#### CROSS-SECTION



## Energy 7730





CROSS-SECTION



# Kitchen Collection

## Smooth 850





CROSS-SECTION



## Smooth 873





CROSS-SECTION



Sweet 805 Sweet 809 Sweet 802 Sweet 804 306 — - 256