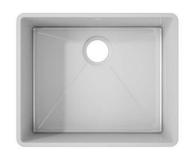

02 452 449 494 R38 R60 CROSS-SECTION CROSS-SECTION CROSS-SECTION CROSS-SECTION — 449 — → — 399 — —— 402 ——•

208

222

R25

109

R38

123

208

220

159

167

R19

368

181

Sweet 857 Sweet 859 Sweet 871 Sweet 881 ← 202 → ← 152 → 484 440 582 531 733 695 100 Ø90 149 1 199 212 Ø90 348 303 Ø90 340 384 397 448 436 474 R60 R60 R76 CROSS-SECTION CROSS-SECTION CROSS-SECTION CROSS-SECTION - 397 -- 436 --**----** 340 **----** 297 **- -**188 202 214 200 141 154 215 R26 R38 R25

# Spicy 965





CROSS-SECTION



Spicy 966





CROSS-SECTION



Spicy 967





CROSS-SECTION



Spicy 969





CROSS-SECTION



Spicy 970





CROSS-SECTION



## Sparkling 9501

# Sparkling 9502

# Sparkling 9503













CROSS-SECTION



CROSS-SECTION





# Sparkling 9504





#### CROSS-SECTION



# Sparkling 9505