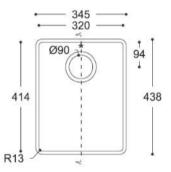

et 802 Sweet 804 306 — - 256 — 448 -399 -318 ----- 444 -- 400 -Ø90 106 105 201 Ø90 Ø90 318 399 448 402 452 449 494 R38 R60 CROSS-SECTION CROSS-SECTION CROSS-SECTION CROSS-SECTION — 449 — → — 399 — —— 402 ——•

208

222

R25

109

R38

123

208

220

159

167

R19

368

181

Sweet 857 Sweet 859 Sweet 871 Sweet 881 ← 202 → ← 152 → 484 440 582 531 733 695 100 Ø90 149 1 199 212 Ø90 348 303 Ø90 340 384 397 448 436 474 R60 R60 R76 CROSS-SECTION CROSS-SECTION CROSS-SECTION CROSS-SECTION - 397 -- 436 --**----** 340 **----** 297 **- -**188 202 214 200 141 154 215 R26 R38 R25

# Spicy 965





CROSS-SECTION



Spicy 966





CROSS-SECTION



Spicy 967





CROSS-SECTION



Spicy 969





CROSS-SECTION



Spicy 970





CROSS-SECTION



## Sparkling 9501

# Sparkling 9502

# Sparkling 9503













CROSS-SECTION



CROSS-SECTION





# Sparkling 9504





#### CROSS-SECTION



# Sparkling 9505