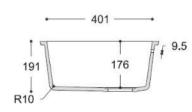

CTION



## Energy 7730





CROSS-SECTION



# Kitchen Collection

## Smooth 850





CROSS-SECTION



## Smooth 873





CROSS-SECTION



Sweet 805 Sweet 809 Sweet 802 Sweet 804 306 — - 256 — 448 -399 -318 ----- 444 -- 400 -Ø90 106 105 201 Ø90 Ø90 318 399 448 402 452 449 494 R38 R60 CROSS-SECTION CROSS-SECTION CROSS-SECTION CROSS-SECTION — 449 — → — 399 — —— 402 ——•

208

222

R25

109

R38

123

208

220

159

167

R19

368

181

Sweet 857 Sweet 859 Sweet 871 Sweet 881 ← 202 → ← 152 → 484 440 582 531 733 695 100 Ø90 149 1 199 212 Ø90 348 303 Ø90 340 384 397 448 436 474 R60 R60 R76 CROSS-SECTION CROSS-SECTION CROSS-SECTION CROSS-SECTION - 397 -- 436 --**----** 340 **----** 297 **- -**188 202 214 200 141 154 215 R26 R38 R25

# Spicy 965





CROSS-SECTION



Spicy 966





CROSS-SECTION



Spicy 967





CROSS-SECTION



Spicy 969





CROSS-SECTION



Spicy 970





CROSS-SECTION



## Sparkling 9501

# Sparkling 9502

# Sparkling 9503













CROSS-SECTION



CROSS-SECTION





# Sparkling 9504





#### CROSS-SECTION



# Sparkling 9505