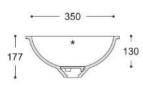

# **Bathroom Collection**

Purity 7210 350

Purity 7220

Care 5510

Care 5310



175



450 400











CROSS-SECTION



CROSS-SECTION



CROSS-SECTION



CROSS-SECTION



Relax 7310





Relax 7320





Relax 7330





CROSS-SECTION



CROSS-SECTION



CROSS-SECTION



## Refresh 7410





CROSS-SECTION



## Refresh 7420





#### CROSS-SECTION



## Peace 7610







## Serenity 7510





#### CROSS-SECTION



# Serenity 7520





#### CROSS-SECTION



## Serenity 7530







Calm 810 Calm 815 Calm 820 Calm 831 559 508 - 424 - 374 -469 418 571 520 77 70 89 1 122 Ø46 1 267 316 388 341 332 383 367 418 CROSS-SECTION CROSS-SECTION CROSS-SECTION CROSS-SECTION ·-- 341 ---— 332 — → **-**─ 267 **-**→ - 367 ----Ø19 💤 153 178

## Energy 7710





\* T 120

CROSS-SECTION

## Energy 7720





#### CROSS-SECTION



## Energy 7730





CROSS-SECTION



# Kitchen Collection

## Smooth 850





CROSS-SECTION



## Smoo