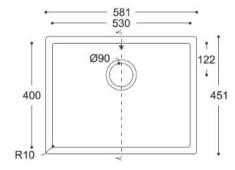

50





CROSS-SECTION



## Smooth 873





CROSS-SECTION



Sweet 805 Sweet 809 Sweet 802 Sweet 804 306 — - 256 — 448 -399 -318 ----- 444 -- 400 -Ø90 106 105 201 Ø90 Ø90 318 399 448 402 452 449 494 R38 R60 CROSS-SECTION CROSS-SECTION CROSS-SECTION CROSS-SECTION — 449 — → — 399 — —— 402 ——•

208

222

R25

109

R38

123

208

220

159

167

R19

368

181

Sweet 857 Sweet 859 Sweet 871 Sweet 881 ← 202 → ← 152 → 484 440 582 531 733 695 100 Ø90 149 1 199 212 Ø90 348 303 Ø90 340 384 397 448 436 474 R60 R60 R76 CROSS-SECTION CROSS-SECTION CROSS-SECTION CROSS-SECTION - 397 -- 436 --**----** 340 **----** 297 **- -**188 202 214 200 141 154 215 R26 R38 R25

# Spicy 965





CROSS-SECTION



Spicy 966





CROSS-SECTION



Spicy 967





CROSS-SECTION



Spicy 969





CROSS-SECTION



Spicy 970





CROSS-SECTION



## Sparkling 9501

# Sparkling 9502

# Sparkling 9503













CROSS-SECTION



CROSS-SECTION





# Sparkling 9504





#### CROSS-SECTION



# Sparkling 9505