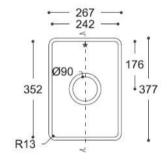

Sweet 802 Sweet 804 306 — - 256 — 448 -399 -318 ----- 444 -- 400 -Ø90 106 105 201 Ø90 Ø90 318 399 448 402 452 449 494 R38 R60 CROSS-SECTION CROSS-SECTION CROSS-SECTION CROSS-SECTION — 449 — → — 399 — —— 402 ——•

208

222

R25

109

R38

123

208

220

159

167

R19

368

181

Sweet 857 Sweet 859 Sweet 871 Sweet 881 ← 202 → ← 152 → 484 440 582 531 733 695 100 Ø90 149 1 199 212 Ø90 348 303 Ø90 340 384 397 448 436 474 R60 R60 R76 CROSS-SECTION CROSS-SECTION CROSS-SECTION CROSS-SECTION - 397 -- 436 --**----** 340 **----** 297 **- -**188 202 214 200 141 154 215 R26 R38 R25

# Spicy 965





CROSS-SECTION



Spicy 966





CROSS-SECTION



Spicy 967





CROSS-SECTION



Spicy 969





CROSS-SECTION



Spicy 970





CROSS-SECTION



## Sparkling 9501

# Sparkling 9502

# Sparkling 9503













CROSS-SECTION



CROSS-SECTION





# Sparkling 9504





#### CROSS-SECTION



# Sparkling 9505