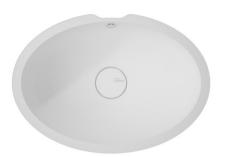

# **Bathroom Collection**

Purity 7210 350

Purity 7220

Care 5510

Care 5310



175



450 400











CROSS-SECTION



CROSS-SECTION



CROSS-SECTION



CROSS-SECTION



Relax 7310





Relax 7320





Relax 7330





CROSS-SECTION



CROSS-SECTION



CROSS-SECTION



## Refresh 7410





CROSS-SECTION



## Refresh 7420





#### CROSS-SECTION



## Peace 7610







## Serenity 7510





#### CROSS-SECTION



# Serenity 7520





#### CROSS-SECTION



## Serenity 7530







Calm 810 Calm 815 Calm 820 Calm 831 559 508 - 424 - 374 -469 418 571 520 77 70 89 1 122 Ø46 1 267 316 388 341 332 383 367 418 CROSS-SECTION CROSS-SECTION CROSS-SECTION CROSS-SECTION ·-- 341 ---— 332 — → **-**─ 267 **-**→ - 367 ----Ø19 💤 153 178

## Energy 7710





\* T 120

CROSS-SECTION

## Energy 7720





#### CROSS-SECTION



## Energy 7730





CROSS-SECTION



# Kitchen Collection

## Smooth 850





CROSS-SECTION



## Smooth 873





CROSS-SECTION



Sweet 805 Sweet 809 Sweet 802 Sweet 804 306 — - 256 — 448 -399 -318