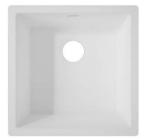

0

CROSS-SECTION

## Energy 7720





#### CROSS-SECTION



## Energy 7730





CROSS-SECTION



# Kitchen Collection

## Smooth 850





CROSS-SECTION



## Smooth 873





CROSS-SECTION



Sweet 805 Sweet 809 Sweet 802 Sweet 804 306 — - 256 — 448 -399 -318 ----- 444 -- 400 -Ø90 106 105 201 Ø90 Ø90 318 399 448 402 452 449 494 R38 R60 CROSS-SECTION CROSS-SECTION CROSS-SECTION CROSS-SECTION — 449 — → — 399 — —— 402 ——•

208

222

R25

109

R38

123

208

220

159

167

R19

368

181

Sweet 857 Sweet 859 Sweet 871 Sweet 881 ← 202 → ← 152 → 484 440 582 531 733 695 100 Ø90 149 1 199 212 Ø90 348 303 Ø90 340 384 397 448 436 474 R60 R60 R76 CROSS-SECTION CROSS-SECTION CROSS-SECTION CROSS-SECTION - 397 -- 436 --**----** 340 **----** 297 **- -**188 202 214 200 141 154 215 R26 R38 R25

# Spicy 965





CROSS-SECTION



Spicy 966





CROSS-SECTION



Spicy 967





CROSS-SECTION



Spicy 969





CROSS-SECTION



Spicy 970





CROSS-SECTION



## Sparkling 9501

# Sparkling 9502

# Sparkling 9503













CROSS-SECTION



CROSS-SECTION





# Sparkling 9504





#### CROSS-SECTION



# Sparkling 9505