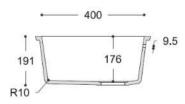

# Energy 7720





#### CROSS-SECTION



## Energy 7730





CROSS-SECTION



# Kitchen Collection

## Smooth 850





CROSS-SECTION



## Smooth 873





CROSS-SECTION



Sweet 805 Sweet 809 Sweet 802 Sweet 804 306 — - 256 — 448 -399 -318 ----- 444 -- 400 -Ø90 106 105 201 Ø90 Ø90 318 399 448 402 452 449 494 R38 R60 CROSS-SECTION CROSS-SECTION CROSS-SECTION CROSS-SECTION — 449 — → — 399 — —— 402 ——•

208

222

R25

109

R38

123

208

220

159

167

R19

368

181

Sweet 857 Sweet 859 Sweet 871 Sweet 881 ← 202 → ← 152 → 484 440 582 531 733 695 100 Ø90 149 1 199 212 Ø90 348 303 Ø90 340 384 397 448 436 474 R60 R60 R76 CROSS-SECTION CROSS-SECTION CROSS-SECTION CROSS-SECTION - 397 -- 436 --**----** 340 **----** 297 **- -**188 202 214 200 141 154 215 R26 R38 R25

# Spicy 965





CROSS-SECTION



Spicy 966





CROSS-SECTION



Spicy 967





CROSS-SECTION



Spicy 969





CROSS-SECTION



Spicy 970





CROSS-SECTION



## Sparkling 9501

# Sparkling 9502

# Sparkling 9503













CROSS-SECTION



CROSS-SECTION





# Sparkling 9504





#### CROSS-SECTION



# Sparkling 9505