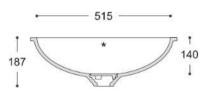

# **Bathroom Collection**

Purity 7210 350

Purity 7220

Care 5510

Care 5310



175



450 400











CROSS-SECTION



CROSS-SECTION



CROSS-SECTION



CROSS-SECTION



Relax 7310





Relax 7320





Relax 7330





CROSS-SECTION



CROSS-SECTION



CROSS-SECTION



## Refresh 7410





CROSS-SECTION



## Refresh 7420





#### CROSS-SECTION



## Peace 7610







## Serenity 7510





#### CROSS-SECTION



# Serenity 7520





#### CROSS-SECTION



## Serenity 7530







Calm 810 Calm 815 Calm 820 Calm 831 559 508 - 424 - 374 -469 418 571 520 77 70 89 1 122 Ø46 1 267 316 388 341 332 383 367 418 CROSS-SECTION CROSS-SECTION CROSS-SECTION CROSS-SECTION ·-- 341 ---— 332 — → **-**─ 267 **-**→ - 367 ----Ø19 💤 153 178

## Energy 7710





\* T 120

CROSS-SECTION

## Energy 7720





#### CROSS-SECTION



## Energy 7730





CROSS-SECTION



# Kitchen Collection

## Smooth 850





CROSS-SECTION



## Smooth 873





CROSS-SECTION



Sweet 805 Sweet 809 Sweet 802 Sweet 804 306 — - 256 — 448 -399 -318 ----- 444 -- 400 -Ø90 106 105 201 Ø90 Ø90 318 399 448