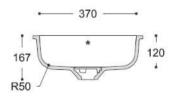

# **Bathroom Collection**

Purity 7210 350

Purity 7220

Care 5510

Care 5310



175



450 400











CROSS-SECTION



CROSS-SECTION



CROSS-SECTION



CROSS-SECTION



Relax 7310





Relax 7320





Relax 7330





CROSS-SECTION



CROSS-SECTION



CROSS-SECTION



## Refresh 7410





CROSS-SECTION



## Refresh 7420





#### CROSS-SECTION



## Peace 7610







## Serenity 7510





#### CROSS-SECTION



# Serenity 7520





#### CROSS-SECTION



## Serenity 7530







Calm 810 Calm 815 Calm 820 Calm 831 559 508 - 424 - 374 -469 418 571 520 77 70 89 1 122 Ø46 1 267 316 388 341 332 383 367 418 CROSS-SECTION CROSS-SECTION CROSS-SECTION CROSS-SECTION ·-- 341 ---— 332 — → **-**─ 267 **-**→ - 367 ----Ø19 💤 153 178

## Energy 7710





\* T 120

CROSS-SECTION

## Energy 7720





#### CROSS-SECTION



## Energy 7730





CROSS-SECTION



# Kitchen Collection

## Smooth 850





CROSS-SECTION



## Smooth 873





CROSS-SECTION



Sweet 805 Sweet 809 Sweet 802 Sweet 804 306 — - 256 — 448 -399 -318 ----- 444 -- 400 -Ø90 106 105 201 Ø90 Ø90 318 399 448 402 452 449 494 R38 R60 CROSS-SECTION CROSS-SECTION CROSS-SECTION CROSS-SECTION — 449 — → — 399 — —— 402 ——•

208

222

R25

109

R38

123

208