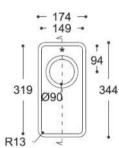

809 Sweet 802 Sweet 804 306 — - 256 — 448 -399 -318 ----- 444 -- 400 -Ø90 106 105 201 Ø90 Ø90 318 399 448 402 452 449 494 R38 R60 CROSS-SECTION CROSS-SECTION CROSS-SECTION CROSS-SECTION — 449 — → — 399 — —— 402 ——•

208

222

R25

109

R38

123

208

220

159

167

R19

368

181

Sweet 857 Sweet 859 Sweet 871 Sweet 881 ← 202 → ← 152 → 484 440 582 531 733 695 100 Ø90 149 1 199 212 Ø90 348 303 Ø90 340 384 397 448 436 474 R60 R60 R76 CROSS-SECTION CROSS-SECTION CROSS-SECTION CROSS-SECTION - 397 -- 436 --**----** 340 **----** 297 **- -**188 202 214 200 141 154 215 R26 R38 R25

# Spicy 965





CROSS-SECTION



Spicy 966





CROSS-SECTION



Spicy 967





CROSS-SECTION



Spicy 969





CROSS-SECTION



Spicy 970





CROSS-SECTION



## Sparkling 9501

# Sparkling 9502

# Sparkling 9503













CROSS-SECTION



CROSS-SECTION





# Sparkling 9504





#### CROSS-SECTION



# Sparkling 9505