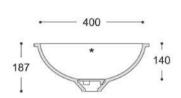

# **Bathroom Collection**

Purity 7210 350

Purity 7220

Care 5510

Care 5310



175



450 400











CROSS-SECTION



CROSS-SECTION



CROSS-SECTION



CROSS-SECTION



Relax 7310





Relax 7320





Relax 7330





CROSS-SECTION



CROSS-SECTION



CROSS-SECTION



## Refresh 7410





CROSS-SECTION



## Refresh 7420





#### CROSS-SECTION



## Peace 7610







## Serenity 7510





#### CROSS-SECTION



# Serenity 7520





#### CROSS-SECTION



## Serenity 7530







Calm 810 Calm 815 Calm 820 Calm 831 559 508 - 424 - 374 -469 418 571 520 77 70 89 1 122 Ø46 1 267 316 388 341 332 383 367 418 CROSS-SECTION CROSS-SECTION CROSS-SECTION CROSS-SECTION ·-- 341 ---— 332 — → **-**─ 267 **-**→ - 367 ----Ø19 💤 153 178

## Energy 7710





\* T 120

CROSS-SECTION

## Energy 7720





#### CROSS-SECTION



## Energy 7730





CROSS-SECTION



# Kitchen Collection

## Smooth 850





CROSS-SECTION



## Smooth 873





CROSS