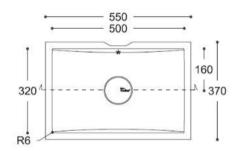

# **Bathroom Collection**

Purity 7210 350

Purity 7220

Care 5510

Care 5310



175



450 400











CROSS-SECTION



CROSS-SECTION



CROSS-SECTION



CROSS-SECTION



Relax 7310





Relax 7320





Relax 7330





CROSS-SECTION



CROSS-SECTION



CROSS-SECTION



## Refresh 7410





CROSS-SECTION



## Refresh 7420





#### CROSS-SECTION



## Peace 7610







## Serenity 7510





#### CROSS-SECTION



# Serenity 7520





#### CROSS-SECTION



## Serenity 7530







Calm 810 Calm 815 Calm 820 Calm 831 559 508 - 424 - 374 -469 418 571 520 77 70 89 1 122 Ø46 1 267 316 388 341 332 383 367 418 CROSS-SECTION CROSS-SECTION CROSS-SECTION CROSS-SECTION ·-- 341 ---— 332 — → **-**─ 267 **-**→ - 367 ----Ø19 💤 153 178

## Energy 7710





\* T 120

CROSS-SECTION

## Energy 7720





#### CROSS-SECTION



## Energy 7730





CROSS-SECTION



# Kitchen Collection

## Smooth 850





CROSS-SECTION



## Smooth 873





CROSS-SECTION



Sweet 805 Sweet 809 Sweet 802 Sweet 804 306 — - 256 — 448 -399 -318 ----- 444 -- 400 -Ø90 106 105 201 Ø90 Ø90 318 399 448 402 452 449 494 R38 R60 CROSS-SECTION CROSS-SECTION CROSS-