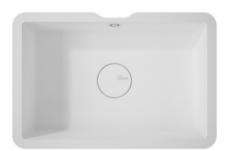

# **Bathroom Collection**

Purity 7210 350

Purity 7220

Care 5510

Care 5310



175



450 400











CROSS-SECTION



CROSS-SECTION



CROSS-SECTION



CROSS-SECTION



Relax 7310





Relax 7320





Relax 7330





CROSS-SECTION



CROSS-SECTION



CROSS-SECTION



## Refresh 7410





CROSS-SECTION



## Refresh 7420





#### CROSS-SECTION



## Peace 7610







## Serenity 7510





#### CROSS-SECTION



# Serenity 7520





#### CROSS-SECTION



## Serenity 7530







Calm 810 Calm 815 Calm 820 Calm 831 559 508 - 424 - 374 -469 418 571 520 77 70 89 1 122 Ø46 1 267 316 388 341 332 383 367 418 CROSS-SECTION CROSS-SECTION CROSS-SECTION CROSS-SECTION ·-- 341 ---— 332 — → **-**─ 267 **-**→ - 367 ----Ø19 💤 153 178

## Energy 7710





\* T 120

CROSS-SECTION

## Energy 7720





#### CROSS-SECTION



## Energy 7730





CROSS-SECTION



# Kitchen Collection

## Smooth 850





CROSS-SECTION



## Smooth 873





CROSS-SECTION



Sweet 805 Sweet 809 Sweet 802 Sweet 804 306 — - 256 — 448 -399 -318 ----- 444 -- 400 -Ø90 106 105 201 Ø90 Ø90 318 399 448 402 452 449 494 R38 R60 CROSS-SECTION CROSS-SECTION CROSS-SECTION CROSS-SECTION — 449 — → — 399 — —— 402 ——•

208

222

R25

109

R38

123

208

220

159

167

R19

368

181

Sweet 857 Sweet 859 Sweet 871 Sweet 881 ← 202 → ← 152 → 484 440 582 531 733 695 100 Ø90 149 1 199 212 Ø90 348 303 Ø90 340 384 397 448 436 474 R60 R60 R76 CROSS-SECTION CROSS-SECTION CROSS-SECTION CROSS-SECTION - 397 -- 436 --**----** 340 **----** 297 **- -**188 202 214 200 141 154 215 R26 R38 R25

# Spicy 965





CROSS-SECTION



Spicy 966