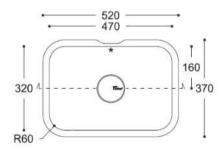

# **Bathroom Collection**

Purity 7210 350

Purity 7220

Care 5510

Care 5310



175



450 400











CROSS-SECTION



CROSS-SECTION



CROSS-SECTION



CROSS-SECTION



Relax 7310





Relax 7320





Relax 7330





CROSS-SECTION



CROSS-SECTION



CROSS-SECTION



## Refresh 7410





CROSS-SECTION



## Refresh 7420





#### CROSS-SECTION



## Peace 7610







## Serenity 7510





#### CROSS-SECTION



# Serenity 7520





#### CROSS-SECTION



## Serenity 7530







Calm 810 Calm 815 Calm 820 Calm 831 559 508 - 424 - 374 -469 418 571 520 77 70 89 1 122 Ø46 1 267 316 388 341 332 383 367 418 CROSS-SECTION CROSS-SECTION CROSS-SECTION CROSS-SECTION ·-- 341 ---— 332 — → **-**─ 267 **-**→ - 367 ----Ø19 💤 153 178

## Energy 7710





\* T 120

CROSS-SECTION

## Energy 7720





#### CROSS-SECTION



## Energy 7730





CROSS-SECTION



# Kitchen Collection

## Smooth 850





CROSS-SECTION



## Smooth 873





CROSS-SECTION



Sweet 805 Sweet 809 Sweet 802 Sweet 804 306 — - 256 — 448 -399 -318 ----- 444 -- 400 -Ø90 106 105 201 Ø90 Ø90 318 399 448 402 452 449 494 R38 R60 CROSS-SECTION CROSS-SECTION CROSS-SECTION CROSS-SECTION — 449 — → — 399 — —— 402 ——•

208

222

R25

109

R38

123

208

220

159

167

R19

3