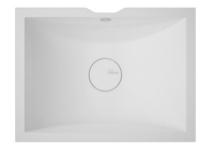

# **Bathroom Collection**

Purity 7210 350

Purity 7220

Care 5510

Care 5310



175



450 400











CROSS-SECTION



CROSS-SECTION



CROSS-SECTION



CROSS-SECTION



Relax 7310





Relax 7320





Relax 7330





CROSS-SECTION



CROSS-SECTION



CROSS-SECTION



## Refresh 7410





CROSS-SECTION



## Refresh 7420





#### CROSS-SECTION



## Peace 7610







## Serenity 7510





#### CROSS-SECTION



# Serenity 7520





#### CROSS-SECTION



## Serenity 7530







Calm 810 Calm 815 Calm 820 Calm 831 559 508 - 424 - 374 -469 418 571 520 77 70 89 1 122 Ø46 1 267 316 388 341 332 383 367 418 CROSS-SECTION CROSS-SECTION CROSS-SECTION CROSS-SECTION ·-- 341 ---— 332 — → **-**─ 267 **-**→ - 367 ----Ø19 💤 153 178

## Energy 7710





\* T 120

CROSS-SECTION

## Energy 7720





#### CROSS-SECTION



## Energy 7730





CROSS-SECTION



# Kitchen Collection

## Smooth 850





CROSS-SECTION



## Smooth 873





CROSS-SECTION



Sweet 805 Sweet 809 Sweet 802 Sweet 804 306 — - 256 — 448 -399 -318 ----- 444 -- 400 -Ø90 106 105 201 Ø90 Ø90 318 399 448 402 452 449 494 R3