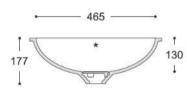

# **Bathroom Collection**

Purity 7210 350

Purity 7220

Care 5510

Care 5310



175



450 400











CROSS-SECTION



CROSS-SECTION



CROSS-SECTION



CROSS-SECTION



Relax 7310





Relax 7320





Relax 7330





CROSS-SECTION



CROSS-SECTION



CROSS-SECTION



## Refresh 7410





CROSS-SECTION



## Refresh 7420





#### CROSS-SECTION



## Peace 7610







## Serenity 7510





#### CROSS-SECTION



# Serenity 7520





#### CROSS-SECTION



## Serenity 7530







Calm 810 Calm 815 Calm 820 Calm 831 559 508 - 424 - 374 -469 418 571 520 77 70 89 1 122 Ø46 1 267 316 388 341 332 383 367 418 CROSS-SECTION CROSS-SECTION CROSS-SECTION CROSS-SECTION ·-- 341 ---— 332 — → **-**─ 267 **-**→ - 367 ----Ø19 💤 153 178

## Energy 7710





\* T 120

CROSS-SECTION

## Energy 7720





#### CROSS-SECTION



## Energy 7730





CROSS-SECTION



# Kitchen Collection

## Smooth 850





CROSS-SECTION



## Smooth 873





CROSS-SECTION



Sweet 805 Sweet 809 Sweet 802 Sweet 804 306 — - 256 — 448 -399 -318 ----- 444 -- 400 -Ø90 106 105 201 Ø9