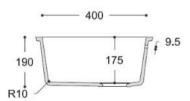

TION



## Smooth 873





CROSS-SECTION



Sweet 805 Sweet 809 Sweet 802 Sweet 804 306 — - 256 — 448 -399 -318 ----- 444 -- 400 -Ø90 106 105 201 Ø90 Ø90 318 399 448 402 452 449 494 R38 R60 CROSS-SECTION CROSS-SECTION CROSS-SECTION CROSS-SECTION — 449 — → — 399 — —— 402 ——•

208

222

R25

109

R38

123

208

220

159

167

R19

368

181

Sweet 857 Sweet 859 Sweet 871 Sweet 881 ← 202 → ← 152 → 484 440 582 531 733 695 100 Ø90 149 1 199 212 Ø90 348 303 Ø90 340 384 397 448 436 474 R60 R60 R76 CROSS-SECTION CROSS-SECTION CROSS-SECTION CROSS-SECTION - 397 -- 436 --**----** 340 **----** 297 **- -**188 202 214 200 141 154 215 R26 R38 R25

# Spicy 965





CROSS-SECTION



Spicy 966





CROSS-SECTION



Spicy 967





CROSS-SECTION



Spicy 969





CROSS-SECTION



Spicy 970





CROSS-SECTION



## Sparkling 9501

# Sparkling 9502

# Sparkling 9503













CROSS-SECTION



CROSS-SECTION





# Sparkling 9504





#### CROSS-SECTION



# Sparkling 9505