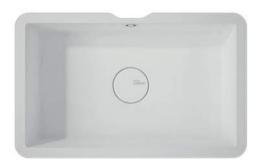

10 350

Purity 7220

Care 5510

Care 5310



175



450 400











CROSS-SECTION



CROSS-SECTION



CROSS-SECTION



CROSS-SECTION



Relax 7310





Relax 7320





Relax 7330





CROSS-SECTION



CROSS-SECTION



CROSS-SECTION



## Refresh 7410





CROSS-SECTION



## Refresh 7420





#### CROSS-SECTION



## Peace 7610







## Serenity 7510





#### CROSS-SECTION



# Serenity 7520





#### CROSS-SECTION



## Serenity 7530







Calm 810 Calm 815 Calm 820 Calm 831 559 508 - 424 - 374 -469 418 571 520 77 70 89 1 122 Ø46 1 267 316 388 341 332 383 367 418 CROSS-SECTION CROSS-SECTION CROSS-SECTION CROSS-SECTION ·-- 341 ---— 332 — → **-**─ 267 **-**→ - 367 ----Ø19 💤 153 178

## Energy 7710





\* T 120

CROSS-SECTION

## Energy 7720





#### CROSS-SECTION



## Energy 7730





CROSS-SECTION



# Kitchen Collection

## Smooth 850





CROSS-SECTION



## Smooth 873





CROSS-SECTION



Sweet 805 Sweet 809 Sweet 802 Sweet 804 306 — - 256 — 448 -399 -318 ----- 444 -- 400 -Ø90 106 105 201 Ø90 Ø90 318 399 448 402 452 449 494 R38 R60 CROSS-SECTION CROSS-SECTION CROSS-SECTION CROSS-SECTION — 449 — → — 399 — —— 402 ——•

208

222

R25

109

R38

123

208

220

159

167

R19

368

181

Sweet 857 Sweet 859 Sweet 871 Sweet 881 ← 202 → ← 152 → 484 440 582 531 733 695 100 Ø90 149 1 199 212 Ø90 348 303 Ø90 340 384 397 448 436 474 R60 R60 R76 CROSS-SECTION CROSS-SECTION CROSS-SECTION CROSS-SECTION - 397 -- 436 --**----** 340 **----** 297 **- -**188 202 214 200 141 154 215 R26 R38 R25

# Spicy 965





CROSS-SECTION



Spicy 966





CROSS-SECTION



Spicy 967





CROSS-SE