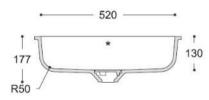

# **Bathroom Collection**

Purity 7210 350

Purity 7220

Care 5510

Care 5310



175



450 400











CROSS-SECTION



CROSS-SECTION



CROSS-SECTION



CROSS-SECTION



Relax 7310





Relax 7320





Relax 7330





CROSS-SECTION



CROSS-SECTION



CROSS-SECTION



## Refresh 7410





CROSS-SECTION



## Refresh 7420





#### CROSS-SECTION



## Peace 7610







## Serenity 7510





#### CROSS-SECTION



# Serenity 7520





#### CROSS-SECTION



## Serenity 7530







Calm 810 Calm 815 Calm 820 Calm 831 559 508 - 424 - 374 -469 418 571 520 77 70 89 1 122 Ø46 1 267 316 388 341 332 383 367 418 CROSS-SECTION CROSS-SECTION CROSS-SECTION CROSS-SECTION ·-- 341 ---— 332 — → **-**─ 267 **-**→ - 367 ----Ø19 💤 153 178

## Energy 7710





\* T 120

CROSS-SECTION

## Energy 7720





#### CROSS-SECTION



## Energy 7730





CROSS-SECTION



# Kitchen Collection

## Smooth 850





CROSS-SECTION



## Smooth 873





CROSS-SECTION



Sweet 805 Sweet 809 Sweet 802 Sweet 804 306 — - 256 — 448 -399 -318 ----- 444 -- 400 -Ø90 106 105 201 Ø90 Ø90 318 399 448 402 452 449 494 R38 R60 CROSS-SECTION CROSS-SECTION CROSS-SECTION CROSS-SECTION — 449 — → — 399 — —— 402 ——•

208

222

R25

109

R38

123

208

220

159

167

R19

368

181

Sweet 857 Sweet 859 Sweet 871 Sweet 8