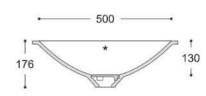

# **Bathroom Collection**

Purity 7210 350

Purity 7220

Care 5510

Care 5310



175



450 400











CROSS-SECTION



CROSS-SECTION



CROSS-SECTION



CROSS-SECTION



Relax 7310





Relax 7320





Relax 7330





CROSS-SECTION



CROSS-SECTION



CROSS-SECTION



## Refresh 7410





CROSS-SECTION



## Refresh 7420





#### CROSS-SECTION



## Peace 7610







## Serenity 7510





#### CROSS-SECTION



# Serenity 7520





#### CROSS-SECTION



## Serenity 7530







Calm 810 Calm 815 Calm 820 Calm 831 559 508 - 424 - 374 -469 418 571 520 77 70 89 1 122 Ø46 1 267 316 388 341 332 383 367 418 CROSS-SECTION CROSS-SECTION CROSS-SECTION CROSS-SECTION ·-- 341 ---— 332 — → **-**─ 267 **-**→ - 367 ----Ø19 💤 153 178

## Energy 7710





\* T 120

CROSS-SECTION

## Energy 7720





#### CROSS-SECTION



## Energy 7730





CROSS-SECTION



# Kitchen Collection

## Smooth 850





CROSS-SECTION



## Smooth 873





CROSS-SECTION



Sweet 805 Sweet 809 Sweet 802 Sweet 804 306 — - 256 — 448 -399 -318 ----- 444 -- 400 -Ø90 106 105 201 Ø90 Ø90 318 399 448 402 452 449 494 R38 R60 CROSS-SECTION CROSS-SECTION CROSS-SECTION CROSS-SECTION