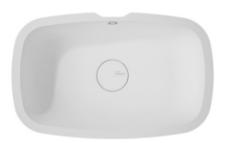

# **Bathroom Collection**

Purity 7210 350

Purity 7220

Care 5510

Care 5310



175



450 400











CROSS-SECTION



CROSS-SECTION



CROSS-SECTION



CROSS-SECTION



Relax 7310





Relax 7320





Relax 7330





CROSS-SECTION



CROSS-SECTION



CROSS-SECTION



## Refresh 7410





CROSS-SECTION



## Refresh 7420





#### CROSS-SECTION



## Peace 7610







## Serenity 7510





#### CROSS-SECTION



# Serenity 7520





#### CROSS-SECTION



## Serenity 7530







Calm 810 Calm 815 Calm 820 Calm 831 559 508 - 424 - 374 -469 418 571 520 77 70 89 1 122 Ø46 1 267 316 388 341 332 383 367 418 CROSS-SECTION CROSS-SECTION CROSS-SECTION CROSS-SECTION ·-- 341 ---— 332 — → **-**─ 267 **-**→ - 367 ----Ø19 💤 153 178

## Energy 7710





\* T 120

CROSS-SECTION

## Energy 7720





#### CROSS-SECTION



## Energy 7730





CROSS-SECTION



# Kitchen Collection

## Smooth 850





CROSS-SECTION



## Smooth 873





CROSS-SECTION



Sweet 805 Sweet 809 Sweet 802 Sweet 804 306 — - 256 — 448 -399 -318 ----- 444 -- 400 -Ø90 106 105 201 Ø90 Ø90 318 399 448 402 452 449 494 R38 R60 CROSS-SECTION CROSS-SECTION CROSS-SECTION CROSS-SECTION — 449 — → — 399 —