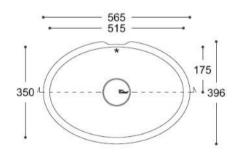

# **Bathroom Collection**

Purity 7210 350

Purity 7220

Care 5510

Care 5310

175

450 400

CROSS-SECTION