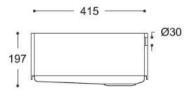

90 Ø90 318 399 448 402 452 449 494 R38 R60 CROSS-SECTION CROSS-SECTION CROSS-SECTION CROSS-SECTION — 449 — → — 399 — —— 402 ——•

208

222

R25

109

R38

123

208

220

159

167

R19

368

181

Sweet 857 Sweet 859 Sweet 871 Sweet 881 ← 202 → ← 152 → 484 440 582 531 733 695 100 Ø90 149 1 199 212 Ø90 348 303 Ø90 340 384 397 448 436 474 R60 R60 R76 CROSS-SECTION CROSS-SECTION CROSS-SECTION CROSS-SECTION - 397 -- 436 --**----** 340 **----** 297 **- -**188 202 214 200 141 154 215 R26 R38 R25

# Spicy 965





CROSS-SECTION



Spicy 966





CROSS-SECTION



Spicy 967





CROSS-SECTION



Spicy 969





CROSS-SECTION



Spicy 970





CROSS-SECTION



## Sparkling 9501

# Sparkling 9502

# Sparkling 9503













CROSS-SECTION



CROSS-SECTION





# Sparkling 9504





#### CROSS-SECTION



# Sparkling 9505