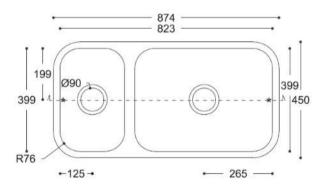

## Smooth 873

CROSS-SECTION

Sweet 805 Sweet 809 Sweet 802 Sweet 804 306 — - 256 — 448 -399 -318 ----- 444 -- 400 -Ø90 106 105 201 Ø90 Ø90 318 399 448 402 452 449 494 R38 R60 CROSS-SECTION CROSS-SECTION CROSS-SECTION CROSS-SECTION — 449 — → — 399 — —— 402 ——•