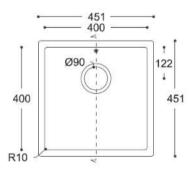

CROSS-SECTION

## Energy 7720





#### CROSS-SECTION



## Energy 7730





CROSS-SECTION



# Kitchen Collection

## Smooth 850





CROSS-SECTION



## Smooth 873





CROSS-SECTION



Sweet 805 Sweet 809 Sweet 802 Sweet 804 306 — - 256 — 448 -399 -318 ----- 444 -- 400 -Ø90 106 105 201 Ø90 Ø90 318 399 448 402 452 449 494 R38 R60 CROSS-SECTION CROSS-SECTION CROSS-SECTION CROSS-SECTION — 449 — → — 399 — —— 402 ——•

208

222

R25

109

R38

123

208

220

159

167

R19

368

181

Sweet 857 Sweet 859 Sweet 871 Sweet 881 ← 202 → ← 152 → 484 440 582 531 733 695 100 Ø90 149 1 199 212 Ø90 348 303 Ø90 340 384 397 448 436 474 R60 R60 R76 CROSS-SECTION CROSS-SECTION CROSS-SECTION CROSS-SECTION - 397 -- 436 --**----** 340 **----** 297 **- -**188 202 214 200 141 154 215 R26 R38 R25

# Spicy 965





CROSS-SECTION



Spicy 966





CROSS-SECTION



Spicy 967





CROSS-SECTION



Spicy 969





CROSS-SECTION



Spicy 970





CROSS-SECTION



## Sparkling 9501

# Sparkling 9502

# Sparkling 9503













CROSS-SECTION



CROSS-SECTION





# Sparkling 9504





#### CROSS-SECTION



# Sparkling 9505