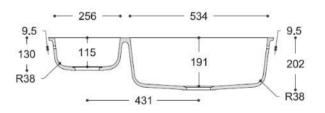

## Smooth 873

CROSS-SECTION

Sweet 805 Sweet 809 Sweet 802 Sweet 804 306 — - 256 — 448 -399 -318 ----- 444 -- 400 -Ø90 106 105 201 Ø90 Ø90 318 399 448 402 452 449 494 R38 R60 CROSS-SECTION CROSS-SECTION CROSS-SECTION CROSS-SECTION — 449 — → — 399 — —— 402 ——•