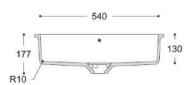

Care 5510

Care 5310



175



450 400











CROSS-SECTION



CROSS-SECTION



CROSS-SECTION



CROSS-SECTION



Relax 7310





Relax 7320





Relax 7330





CROSS-SECTION



CROSS-SECTION



CROSS-SECTION



## Refresh 7410





CROSS-SECTION



## Refresh 7420





#### CROSS-SECTION



## Peace 7610







## Serenity 7510





#### CROSS-SECTION



# Serenity 7520





#### CROSS-SECTION



## Serenity 7530







Calm 810 Calm 815 Calm 820 Calm 831 559 508 - 424 - 374 -469 418 571 520 77 70 89 1 122 Ø46 1 267 316 388 341 332 383 367 418 CROSS-SECTION CROSS-SECTION CROSS-SECTION CROSS-SECTION ·-- 341 ---— 332 — → **-**─ 267 **-**→ - 367 ----Ø19 💤 153 178

## Energy 7710





\* T 120

CROSS-SECTION

## Energy 7720





#### CROSS-SECTION



## Energy 7730





CROSS-SECTION



# Kitchen Collection

## Smooth 850





CROSS-SECTION



## Smooth 873





CROSS-SECTION



Sweet 805 Sweet 809 Sweet 802 Sweet 804 306 — - 256 — 448 -399 -318 ----- 444 -- 400 -Ø90 106 105 201 Ø90 Ø90 318 399 448 402 452 449 494 R38 R60 CROSS-SECTION CROSS-SECTION CROSS-SECTION CROSS-SECTION — 449 — → — 399 — —— 402 ——•

208

222

R25

109

R38

123

208

220

159

167

R19

368

181

Sweet 857 Sweet 859 Sweet 871 Sweet 881 ← 202 → ← 152 → 484 440 582 531 733 695 100 Ø90 149 1 199 212 Ø90 348 303 Ø90 340 384 397 448 436 474 R60 R60 R76 CROSS-SECTION CROSS-SECTION CROSS-SECTION CROSS-SECTION - 397 -- 436 --**----** 340 **----** 297 **- -**188 202 214 200 141 154 215 R26 R38 R25

# Spicy 965





CROSS-SECTION



Spicy 966





CROSS-SECTION



Spicy 967





CROSS-SECTION



Spicy 969