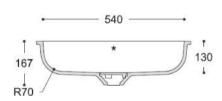

# **Bathroom Collection**

Purity 7210 350

Purity 7220

Care 5510

Care 5310



175



450 400











CROSS-SECTION



CROSS-SECTION



CROSS-SECTION



CROSS-SECTION



Relax 7310





Relax 7320





Relax 7330





CROSS-SECTION



CROSS-SECTION



CROSS-SECTION



## Refresh 7410





CROSS-SECTION



## Refresh 7420





#### CROSS-SECTION



## Peace 7610







## Serenity 7510





#### CROSS-SECTION



# Serenity 7520





#### CROSS-SECTION



## Serenity 7530







Calm 810 Calm 815 Calm 820 Calm 831 559 508 - 424 - 374 -469 418 571 520 77 70 89 1 122 Ø46 1 267 316 388 341 332 383 367 418 CROSS-SECTION CROSS-SECTION CROSS-SECTION CROSS-SECTION ·-- 341 ---— 332 — → **-**─ 267 **-**→ - 367 ----Ø19 💤 153 178

## Energy 7710





\* T 120

CROSS-SECTION

## Energy 7720





#### CROSS-SECTION



## Energy 7730





CROSS-SECTION



# Kitchen Collection

## Smooth 850





CROSS-SECTION



## Smooth 873





CROSS-SECTION



Sweet 805 Sweet 809 Sweet 802 Sweet 804 306 — - 256 — 448 -399 -318 ----- 444 -- 400 -Ø90 106 105 201 Ø90 Ø90 318 399 448 402 452 449 494 R38 R60 CROSS-SECTION CROSS-SECTION CROSS-SECTION CROSS-SECTION — 449 — → — 399 — ——