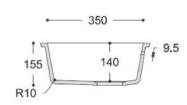

## Serenity 7530

Calm 810 Calm 815 Calm 820 Calm 831 559 508 - 424 - 374 -469 418 571 520 77 70 89 1 122 Ø46 1 267 316 388 341 332 383 367 418 CROSS-SECTION CROSS-SECTION CROSS-SECTION CROSS-SECTION ·-- 341 ---— 332 — → **-**─ 267 **-**→ - 367 ----Ø19 💤 153 178