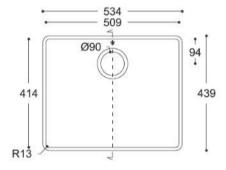

## Smooth 873

CROSS-SECTION

Sweet 805 Sweet 809 Sweet 802 Sweet 804 306 — - 256 — 448 -399 -318 ----- 444 -- 400 -Ø90 106 105 201 Ø90 Ø90 318 399 448 402 452 449 494 R38 R60 CROSS-SECTION CROSS-SECTION CROSS-SECTION CROSS-SECTION — 449 — → — 399 — —— 402 ——•