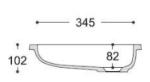

# **Bathroom Collection**

Purity 7210 350

Purity 7220

Care 5510

Care 5310



175



450 400











CROSS-SECTION



CROSS-SECTION



CROSS-SECTION



CROSS-SECTION



Relax 7310





Relax 7320





Relax 7330





CROSS-SECTION



CROSS-SECTION



CROSS-SECTION



## Refresh 7410





CROSS-SECTION



## Refresh 7420





#### CROSS-SECTION



## Peace 7610







## Serenity 7510





#### CROSS-SECTION



# Serenity 7520





#### CROSS-SECTION



## Serenity 7530







Calm 810 Calm 815 Calm 820 Calm 831 559 508 - 424 - 374 -469 418 571 520 77 70 89 1 122 Ø46 1 267 316 388 341 332 383 367 418 CROSS-SECTION CROSS-SECTION CROSS-SECTION CROSS-SECTION ·-- 341 ---— 332 — → **-**─ 267 **-**→ - 367 ----Ø19 💤 153 178

## Energy 7710





\* T 120

CROSS-SECTION

## Energy 7720





#### CROSS-SECTION



## Energy 7730





CROSS-SECTION



# Kitchen Collection

## Smooth 850





CROSS-SECTION



## Smooth 873





CROSS-SECTION



Sweet